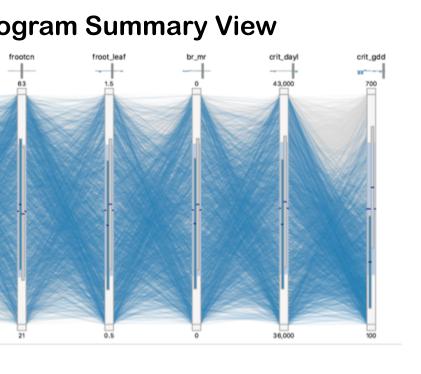

## **RAPIDS Data Understanding** J.H. Park, J. Patchett, T. Peterka, S. Philip, D. Pugmire, O. Ruebel, H.-W. Shen, C. Steed, G. Weber, S. Yoo

| EDEN Parallel Histogram Summary View |                |                 |  |                                                       |            |  |  |                                                                                                                                                                                                                                                                                                                                                                                                                                                                                                                                                                                                                                                                                                                                                                                                                   | EDEN Parallel Histo |                |                 |                                      |
|--------------------------------------|----------------|-----------------|--|-------------------------------------------------------|------------|--|--|-------------------------------------------------------------------------------------------------------------------------------------------------------------------------------------------------------------------------------------------------------------------------------------------------------------------------------------------------------------------------------------------------------------------------------------------------------------------------------------------------------------------------------------------------------------------------------------------------------------------------------------------------------------------------------------------------------------------------------------------------------------------------------------------------------------------|---------------------|----------------|-----------------|--------------------------------------|
| GPP                                  | leafcn<br>37.5 | slatop<br>0.045 |  | frooten<br>63<br>100000000000000000000000000000000000 | froot_leaf |  |  | crit_gdd<br><br><br><br><br><br><br><br><br><br><br><br><br><br><br><br><br><br><br><br><br><br><br><br><br><br><br><br><br><br><br><br><br><br><br><br><br><br><br><br><br><br><br><br><br><br><br><br><br><br><br><br><br><br><br><br><br><br><br><br><br><br><br><br><br><br><br><br><br><br><br><br><br><br><br><br><br><br><br><br><br><br><br><br><br><br><br><br><br><br><br><br><br><br><br><br><br><br><br><br><br><br><br><br><br><br><br><br><br><br><br><br><br><br><br><br><br><br><br><br><br><br><br><br><br><br><br><br><br><br><br><br><br><br><br><br><br><br><br><br><br><br><br><br><br><br><br><br><br><br><br><br><br><br><br><br><br><br><br><br><br><br><br><br><br><br><br><br><br><br><br><br><br><br><br><br><br><br><br><br><br><br><br><br><br><br><br><br><br><br><br><br><br><br>_ | GPP<br>1,820        | leafcn<br>37,5 | slatop<br>0.045 | q10_mr<br>-2.25<br>2.229674650960186 |