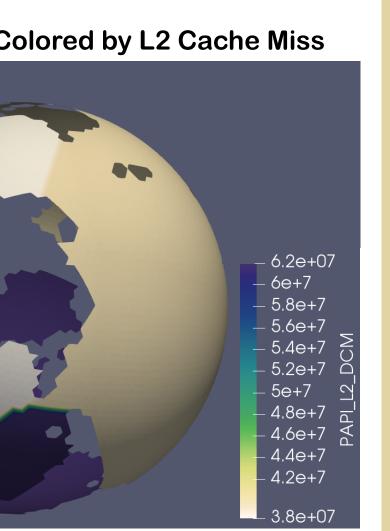

br><br><br><br><br><br><br><br><br><br><br><br><br><br><br><br><br><br><br><br><br><br><br><br><br><br><br><br><br><br><br><br><br><br><br><br><br><br><br><br><br><br><br><br><br><br><br><br><br><br><br><br><br><br><br><br><br><br><br><br><br><br><br><br><br><br><br><br><br><br><br><br><br><br><br><br><br><br><br><br><br><br><br><br><br><br><br><br><br><br><br><br><br><br><br><br><br><br><br><br><br><br><br><br><br><br><br><br><br><br><br><br><br><br><br><br><br><br><br><br><br><br><br><br><br><br><br><br><br><br><br><br><br><br><br><br><br><br><br><br><br><br><br><br><br><br><br><br><br><br><br><br><br><br><br><br><br><br><br><br><br><br><br><br><br><br><br><br><br><br><br><br><br>_ | GPP<br>1,820        | leafcn<br>37,5 | slatop<br>0.045 | q10_mr<br>-2.25<br>2.229674650960186 |

















UNIVERSITY OF OREGON